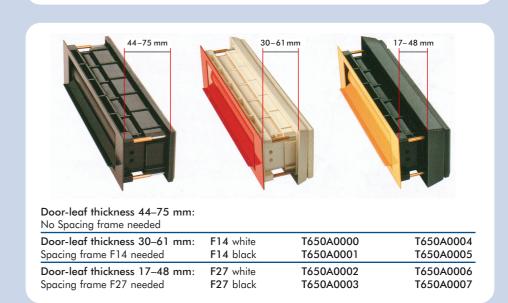

Rotating unit against draughts and dust. Self-closing.

Telescopic housing for door-blade thickness from 17 - 75 mm. (Use spacing frame for door-blades below 44 mm thickness)

Silicon sealing strip prevents draughts and reduces noise.