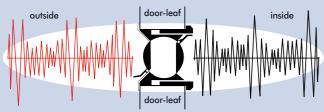

When the slot is closed, the cylinder becomes a sealed air-chamber

providing excellent thermal insulation.

Every penetration of a door's surface reduces its insulatory value. The Letter-Box Slot has a precision rotating open-sided hollow cylinder, which, when closed, forms a sealed air chamber. This provides an exceptionally effective barrier between the colder air outside and the warmer air within the building. This means:

- closed air-chamber (insulating air-cushion avoids loss of warmth)
- no air circulation (dust-proof)
- no draughts
- noise reduction

PVC bearings hold the two quartercirkular aluminium sections in position and insulate them.