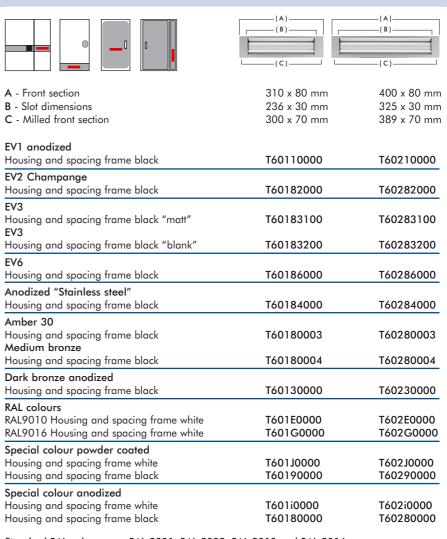

#### **Specifications**

Standard RAL colours are: RAL 9001, RAL 9005, RAL 9010 and RAL 9016. We have also the possibility to deliver letterbox slots in other colours. Please contact us to discuss your wishes!