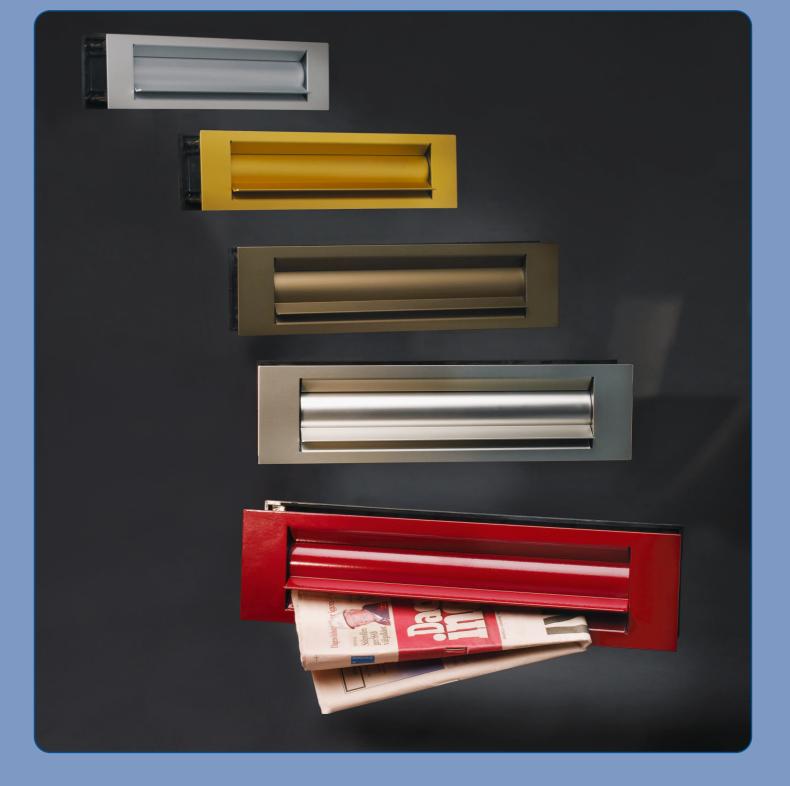

inder becomes a sealed air-chamber

providing excellent thermal insulation.



Every penetration of a door's surface reduces its insulatory value. The Letter-Box Slot has a precision rotating open-sided hollow cylinder, which, when closed, forms a sealed air chamber. This provides an exceptionally effective barrier between the colder air outside and the warmer air within the building. This means:

- closed air-chamber (insulating air-cushion avoids loss of warmth)
- no air circulation (dust-proof)
- no draughts
- noise reduction

PVC bearings hold the two quartercirkular aluminium sections in position and insulate them.

Front section and rotating unit made of aluminium.

### Vinköls Mekaniska **Verkstad AB**

Vinköls Mekaniska Verkstad AB SE-532 94 Skara, Sweden E-mail: vinmek@telia.com



Vinköls Mekaniska Verkstad AB ==

Tel: +46 511 37 40 80 Fax: +46 511 37 41 47 Web: www.vinkolmek.se

#### **Colours and looks**

# EV1 Natural Aluminium EV2 EV3 Dark

#### **Specifications**



Standard RAL colours are: RAL 9001, RAL 9005, RAL 9010 and RAL 9016. We have also the possibility to deliver letterbox slots in other colours. Please contact us to discuss your wishes!